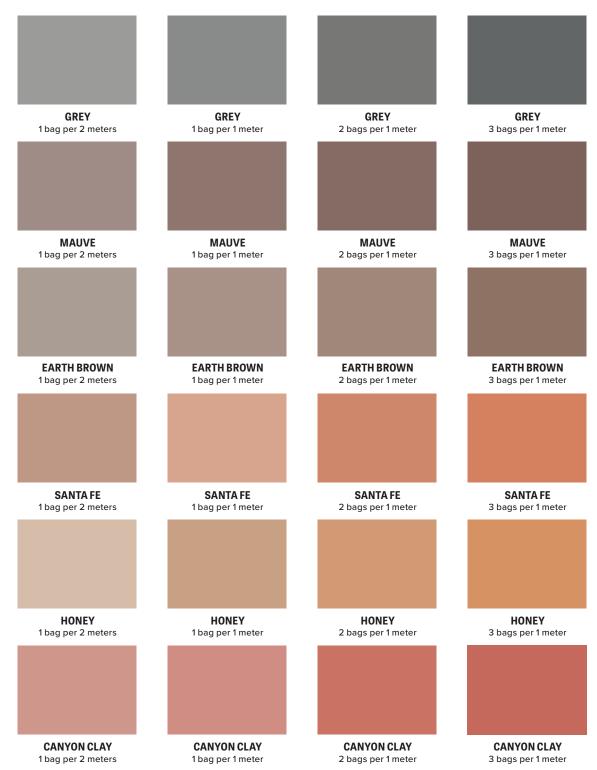

## **INTEGRAL COLOUR**

To obtain the best results use low water to cement ratio (less than 4" slump). Higher water to cement ratio will result in washed out colour. DO NOT vary water to cement ratio when using colour. DO NOT use chloride admixtures. DO NOT add water to surface or tools while finishing. Always seal coloured concrete surfaces. Colour selections on this chart are approximated as closely as possible to the appearance of colour when used on horizontal troweled and/or imprinted surfaces. Variations can be expected due to job conditions, cement finishing techniques, use of sealers and slight raw material colour drifts. Due to the natural source materials in cement and handcrafted nature of imprinted concrete, variations are acceptable and desirable.